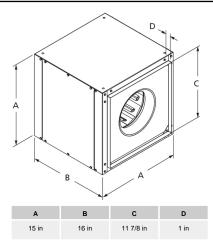

# **Construction Features**

| Impeller Diameter (Typ.) | 11 in                         |  |  |  |
|--------------------------|-------------------------------|--|--|--|
| Impeller Type            | Backward Inclined Centrifugal |  |  |  |
| Impeller Material        | Aluminum                      |  |  |  |
| Max Inlet Temp           | 104 °F                        |  |  |  |
| Warranty Length          | 1 Year                        |  |  |  |