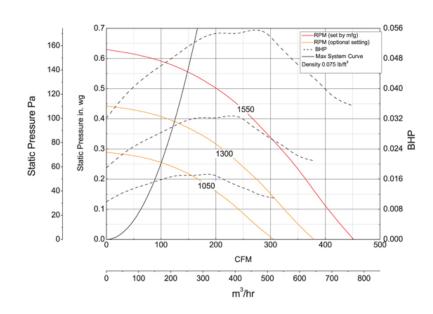

# **Performance Characteristics**

## **Air & Sound Performance**

| Motor HP  | Max BHP | Fan RPM   | CFM @ | 0.000" SP | 0.125" SP | 0.250" SP | 0.375" SP | 0.500" SP |
|-----------|---------|-----------|-------|-----------|-----------|-----------|-----------|-----------|
| 1/12 0.02 | 0.02    | 0.02 1050 | CFM   | 306       | 225       | 104       | _         | _         |
|           | 0.02    |           | Sones | 3.8       | 3.6       | 4.1       | _         | _         |
| 1/12 0.03 | 0.03    | .03 1300  | CFM   | 378       | 312       | 244       | 140       | -         |
|           | 1000    | Sones     | 5.4   | 5.4       | 5.4       | 5.5       | _         |           |
| 1/12      | 0.06    | 0.06 1550 | CFM   | 451       | 394       | 342       | 280       | 201       |
|           | 0.00    |           | Sones | 7.3       | 7.3       | 7.2       | 7.3       | 7.6       |

Performance certified is for installation type B: Free inlet, Ducted outlet. Performance ratings do not include the effects of appurtenances (accessories). The sound ratings shown are loudness values in fan sones at 5 ft. (1.5 m) in a hemispherical free field calculated per AMCA Standard 301. Values shown are for installation type B: Free inlet hemispherical fan sone levels.