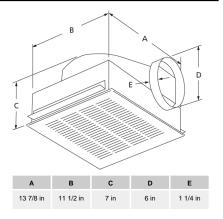

- Compact size for height-restricted areas
- Aluminum damper prevents unwanted backdrafts
- Vertical electrical access eliminates drilling holes
- Round standard outlet for quick, easy connections

AMCA Sound & Air