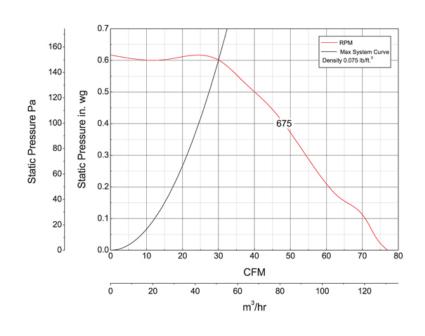

## **Air & Sound Performance**

| Motor HP | Max BHP | Fan RPM | CFM @ | 0.000" SP | 0.125" SP | 0.250" SP | 0.375" SP |
|----------|---------|---------|-------|-----------|-----------|-----------|-----------|
|          | _       | 675     | CFM   | 89        | 71        | 54        | 35        |
|          | 0/0     | Sones   | 0.8   | 0.9       | 1.4       | 2.0       |           |

Performance certified is for installation type B: Free inlet, Ducted outlet. Performance ratings include the effects of an inlet grille and backdraft damper. Speed (RPM) shown is nominal. Performance is based on actual speed of test. The sound ratings shown are loudness values in fan sones at 5 ft. (1.5 m) in a spherical free field calculated per AMCA Standard 301. Values shown are for installation type B: Free inlet spherical sone levels.