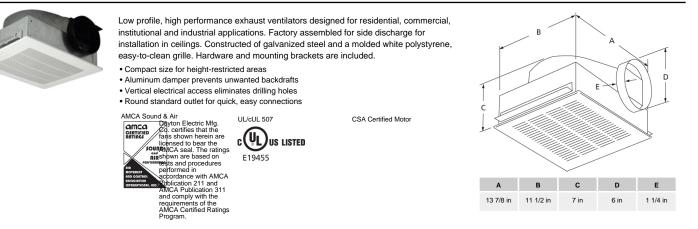

# Silent Low-Profile Ceiling Fan

# **Construction Features**

| Impeller Type     | Forward Curved Centrifugal |  |  |  |
|-------------------|----------------------------|--|--|--|
| Impeller Material | Polypropylene              |  |  |  |
| Max Inlet Temp    | 104 °F                     |  |  |  |
| Warranty Length   | 1 Year                     |  |  |  |

#### **Motor Information**

| Motor Item Number | 21DX70          |
|-------------------|-----------------|
| Voltage           | 115             |
| Hertz (Cycle)     | Hz              |
| Motor Phase       | 1               |
| Motor Enclosure   | Open Drip Proof |
| RPM               | 950 rpm         |
| Full Load Amps    | 0.6             |