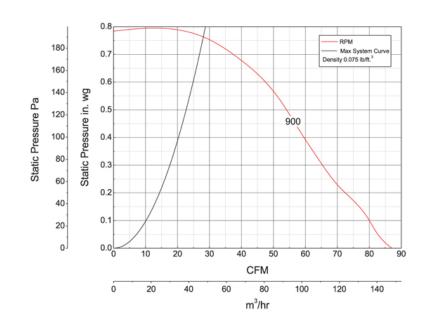

### Air & Sound Performance

| Motor HP | Max BHP | Fan RPM | CFM @ | 0.000" SP | 0.125" SP | 0.250" SP | 0.375" SP |
|----------|---------|---------|-------|-----------|-----------|-----------|-----------|
|          | 900     | CFM     | 94    | 77        | 62        | 46        |           |
|          | 300     | Sones   | 0.8   | 0.9       | 1.3       | 2.0       |           |

Performance certified is for installation type B: Free inlet, Ducted outlet. Performance ratings include the effects of an inlet grille and backdraft damper. Speed (RPM) shown is nominal. Performance is based on actual speed of test. The sound ratings shown are loudness values in fan sones at 5 ft. (1.5 m) in a spherical free field calculated per AMCA Standard 301. Values shown are for installation type B: Free inlet spherical sone levels.