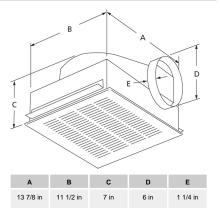

- Compact size for height-restricted areas
- Aluminum damper prevents unwanted backdrafts
- Vertical electrical access eliminates drilling holes
- Round standard outlet for quick, easy connections

AMCA Sound & Air