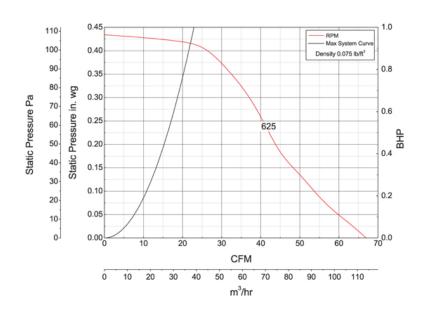

### **Performance Characteristics**

#### **Motor Information**

| Motor Item Number | 21DY24          |  |  |
|-------------------|-----------------|--|--|
| Voltage           | 115             |  |  |
| Hertz (Cycle)     | 60 Hz           |  |  |
| Motor Phase       | 1               |  |  |
| Motor Enclosure   | Open Drip Proof |  |  |
| RPM               | 625 rpm         |  |  |
| Full Load Amps    | 0.5             |  |  |

# **Air & Sound Performance**

| Motor HP | Max BHP | Fan RPM | CFM @ | 0.000" SP | 0.125" SP | 0.250" SP | 0.375" SP |
|----------|---------|---------|-------|-----------|-----------|-----------|-----------|
| _        | _       | 625     | CFM   | 67        | 51        | 40        | 29        |
|          |         |         | Sones | 1.2       | 1.4       | 2.0       | 2.7       |

Performance certified is for installation type B: Free inlet, Ducted outlet. Performance ratings include the effects of an inlet grille and backdraft damper. Speed (RPM) shown is nominal. Performance is based on actual speed of test. The sound ratings shown are loudness values in fan sones at 5 ft. (1.5 m) in a spherical free field calculated per AMCA Standard 301. Values shown are for installation type B: Free inlet spherical sone levels.