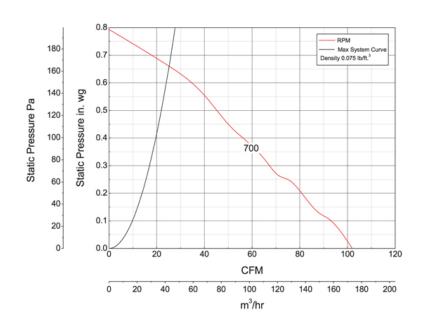

#### **Air & Sound Performance**

| Motor HP | Max BHP | Fan RPM | CFM @ | 0.000" SP | 0.125" SP | 0.250" SP | 0.375" SP |
|----------|---------|---------|-------|-----------|-----------|-----------|-----------|
|          | _       | 700     | CFM   | 104       | 89        | 72        | 57        |
|          | 700     | Sones   | 1.0   | 1.0       | 1.0       | 2.0       |           |

Performance certified is for installation type B: Free inlet, Ducted outlet. Performance ratings include the effects of an inlet grille and backdraft damper. Speed (RPM) shown is nominal. Performance is based on actual speed of test. The sound ratings shown are loudness values in fan sones at 5 ft. (1.5 m) in a spherical free field calculated per AMCA Standard 301. Values shown are for installation type B: Free inlet spherical sone levels.