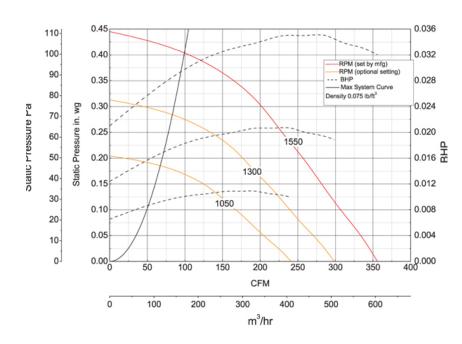

## **Performance Characteristics**

#### **Motor Information**

| Motor Item Number | 4YU32                           |
|-------------------|---------------------------------|
| Voltage           | 115                             |
| Hertz (Cycle)     | 60 Hz                           |
| Motor Phase       | 1                               |
| Motor Enclosure   | Vented                          |
| RPM               | 1,550 rpm, 1,300 rpm, 1,050 rpm |
| Full Load Amps    | 1.3/0.92/0.68                   |

# **Air & Sound Performance**

| Motor HP      | Max BHP | Fan RPM | CFM @ | 0.000" SP | 0.125" SP | 0.250" SP | 0.375" SP |
|---------------|---------|---------|-------|-----------|-----------|-----------|-----------|
| 1/30 0.01     | 1050    | CFM     | 241   | 146       | _         | -         |           |
|               |         | Sones   | 3.6   | 2.9       | _         | _         |           |
| 1/30 0.02 130 | 1300    | CFM     | 299   | 224       | 133       | -         |           |
|               | 1000    | Sones   | 4.1   | 3.7       | 3.5       | _         |           |
| 1/30 0.04     | 1550    | CFM     | 356   | 294       | 229       | 137       |           |
|               |         | Sones   | 6.1   | 5.5       | 4.9       | 4.8       |           |

Performance certified is for installation type B: Free inlet, Ducted outlet. Performance ratings do not include the effects of appurtenances (accessories). The sound ratings shown are loudness values in fan sones at 5 ft. (1.5 m) in a hemispherical free field calculated per AMCA Standard 301. Values shown are for installation type B: Free inlet hemispherical fan sone levels.