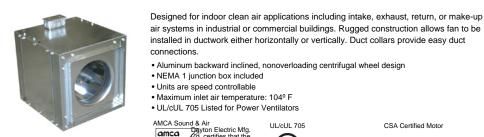

## **Centrifugal Direct-Drive In-Line Duct Blower**

5TCK

CSA Certified Motor

## **Construction Features**

| Impeller Diameter (Typ.) | 8 1/8 in                      |  |  |
|--------------------------|-------------------------------|--|--|
| Impeller Type            | Backward Inclined Centrifugal |  |  |
| Impeller Material        | Aluminum                      |  |  |
| Max Inlet Temp           | 104 °F                        |  |  |
| Warranty Length          | 1 Year                        |  |  |

#### **Motor Information**

| Motor Item Number | 4YU32                           |
|-------------------|---------------------------------|
| Voltage           | 115                             |
| Hertz (Cycle)     | 60 Hz                           |
| Motor Phase       | 1                               |
| Motor Enclosure   | Vented                          |
| RPM               | 1,550 rpm, 1,300 rpm, 1,050 rpm |
| Full Load Amps    | 1.3/0.92/0.68                   |