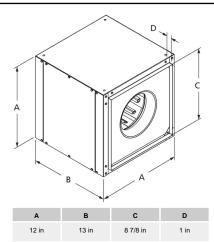

## **Construction Features**

| Impeller Diameter (Typ.) | 8 1/8 in                      |  |  |
|--------------------------|-------------------------------|--|--|
| Impeller Type            | Backward Inclined Centrifugal |  |  |
| Impeller Material        | Aluminum                      |  |  |
| Max Inlet Temp           | 104 °F                        |  |  |
| Warranty Length          | 1 Year                        |  |  |