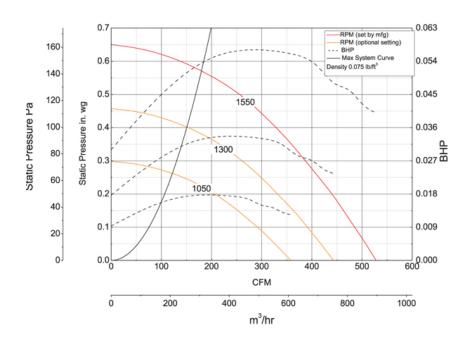

### **Performance Characteristics**

# **Air & Sound Performance**

| Motor HP  | Max BHP | Fan RPM   | CFM @ | 0.000" SP | 0.125" SP | 0.250" SP | 0.375" SP | 0.500" SP |
|-----------|---------|-----------|-------|-----------|-----------|-----------|-----------|-----------|
| 1/12 0.02 | 0.02    | 0.02 1050 | CFM   | 357       | 272       | 142       | _         | _         |
|           | 0.02    |           | Sones | 4.0       | 3.9       | 4.0       | _         | _         |
| 1/12 0.03 | 0.03    | 1300      | CFM   | 442       | 377       | 298       | 185       | _         |
|           | 1000    | Sones     | 5.5   | 5.3       | 5.3       | 5.4       | _         |           |
| 1/12 0.06 | 0.06    | 0.06 1550 | CFM   | 528       | 474       | 413       | 343       | 254       |
|           | 0.00    |           | Sones | 7.6       | 7.4       | 7.4       | 7.4       | 7.6       |

Performance certified is for installation type B: Free inlet, Ducted outlet. Performance ratings do not include the effects of appurtenances (accessories). The sound ratings shown are loudness values in fan sones at 5 ft. (1.5 m) in a hemispherical free field calculated per AMCA Standard 301. Values shown are for installation type B: Free inlet hemispherical fan sone levels.