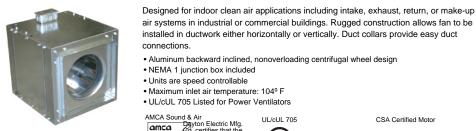

### **Centrifugal Direct-Drive In-Line Duct Blower**

CSA Certified Motor

US LISTED

## **Construction Features**

| Impeller Diameter (Typ.) | 11 in                         |
|--------------------------|-------------------------------|
| Impeller Type            | Backward Inclined Centrifugal |
| Impeller Material        | Aluminum                      |
| Max Inlet Temp           | 104 °F                        |
| Warranty Length          | 1 Year                        |

#### **Motor Information**

| Motor Item Number | 1AGF9                           |
|-------------------|---------------------------------|
| Voltage           | 115                             |
| Hertz (Cycle)     | 60 Hz                           |
| Motor Phase       | 1                               |
| Motor Enclosure   | Totally Enclosed                |
| RPM               | 1,550 rpm, 1,300 rpm, 1,050 rpm |
| Full Load Amps    | 1.7/1.3/1.0                     |