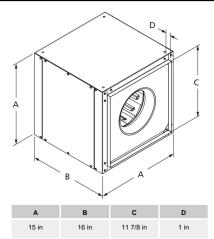

## **Construction Features**

| Impeller Diameter (Typ.) | 11 in                         |
|--------------------------|-------------------------------|
| Impeller Type            | Backward Inclined Centrifugal |
| Impeller Material        | Aluminum                      |
| Max Inlet Temp           | 104 °F                        |
| Warranty Length          | 1 Year                        |