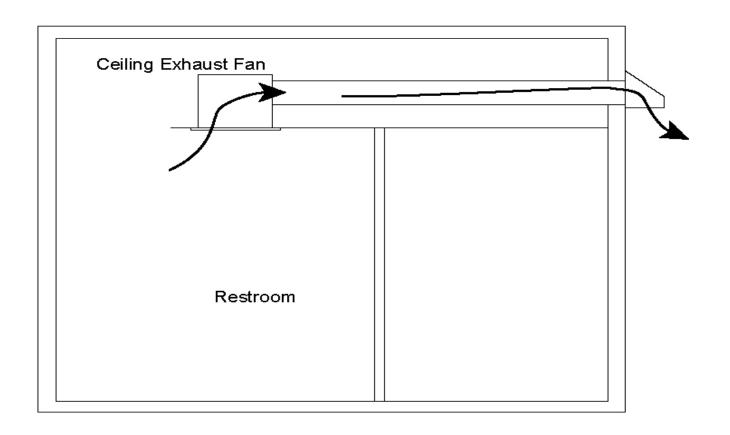

# Fan Testing Types

- Test arrangement shown below cataloged performance data
  - "Performance shown is for Type A, Free inlet, Free outlet"
  - "Performance shown is for Type B, Free inlet, Ducted outlet"
  - "Performance shown is for Type C, Ducted inlet, Free outlet"
  - "Performance shown is for Type D, Ducted inlet, Ducted outlet"

Free inlet, Free outlet (Type A)

Free inlet, Ducted outlet (Type B)

Ducted inlet, Free outlet (Type C)

Ducted inlet, Ducted outlet (Type D)