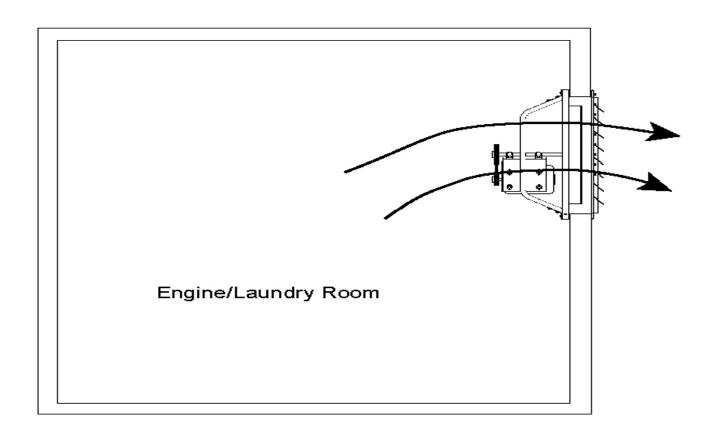

# Fan Testing Types

- Test arrangement shown below cataloged performance data
  - "Performance shown is for Type A, Free inlet, Free outlet"
  - "Performance shown is for Type B, Free inlet, Ducted outlet"
  - "Performance shown is for Type C, Ducted inlet, Free outlet"
  - "Performance shown is for Type D, Ducted inlet, Ducted outlet"

Free inlet, Free outlet (Type A)

Free inlet, Ducted outlet (Type B)

Ducted inlet, Free outlet (Type C)

Ducted inlet, Ducted outlet (Type D)