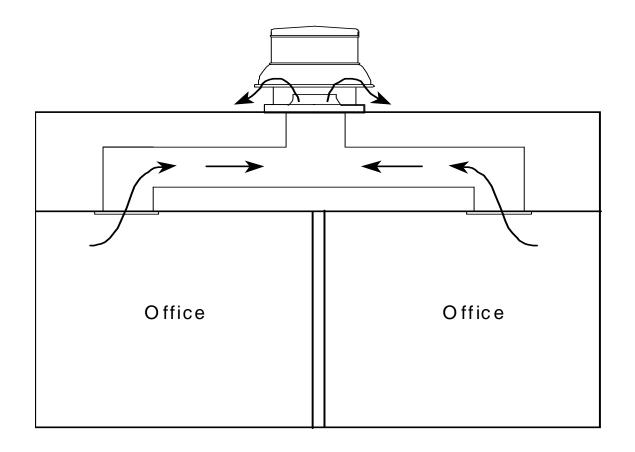

### The Need ...

Air performance is critical to good HVAC system design

An HVAC system needs to be accurately calculated to determine proper fan sizing