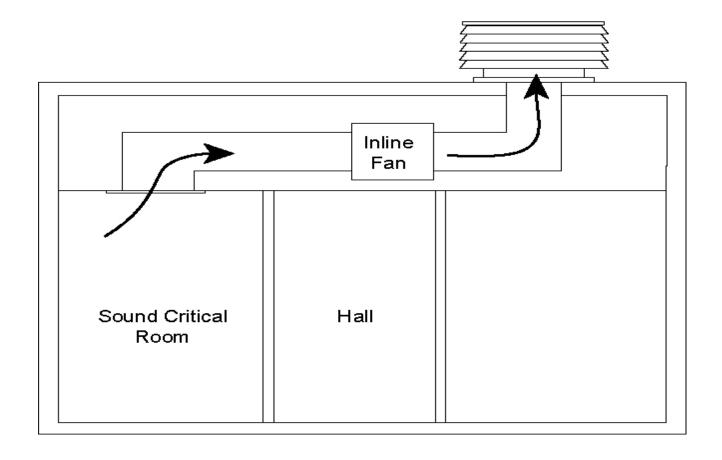

### The Need ...

Air performance is critical to good HVAC system design

An HVAC system needs to be accurately calculated to determine proper fan sizing