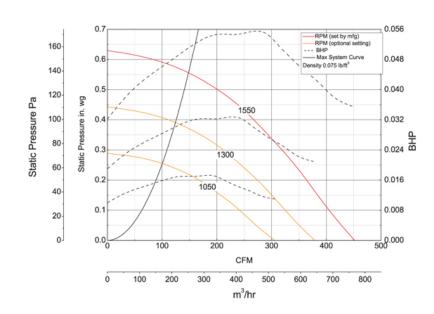

## **Performance Characteristics**

### Air & Sound Performance

| Motor HP  | Max BHP | Fan RPM   | CFM @ | 0.000" SP | 0.125" SP | 0.250" SP | 0.375" SP | 0.500" SP |
|-----------|---------|-----------|-------|-----------|-----------|-----------|-----------|-----------|
| 1/12 0.02 | 0.02    | 1050      | CFM   | 306       | 225       | 104       | _         | -         |
|           | 0.02    | 1000      | Sones | 3.8       | 3.6       | 4.1       | _         | _         |
| 1/12 0.03 | 0.03    | 0.03 1300 | CFM   | 378       | 312       | 244       | 140       | -         |
|           | 1000    | Sones     | 5.4   | 5.4       | 5.4       | 5.5       | _         |           |
| 1/12      | 0.06    | 0.06 1550 | CFM   | 451       | 394       | 342       | 280       | 201       |
|           |         | Sones     | 7.3   | 7.3       | 7.2       | 7.3       | 7.6       |           |

Performance certified is for installation type B: Free inlet, Ducted outlet. Performance ratings do not include the effects of appurtenances (accessories). The sound ratings shown are loudness values in fan sones at 5 ft. (1.5 m) in a hemispherical free field calculated per AMCA Standard 301. Values shown are for installation type B: Free inlet hemispherical fan sone levels.