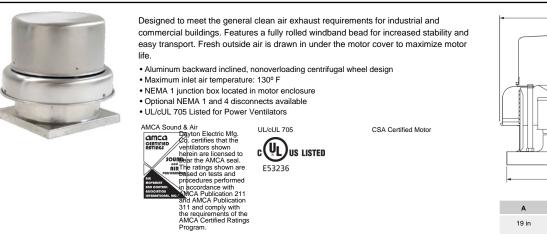

### Centrifugal Direct-Drive Downblast Exhaust Ventilator

### **Construction Features**

19 in

| Impeller Diameter (Typ.) | 8 1/4 in                      |
|--------------------------|-------------------------------|
| Impeller Type            | Backward Inclined Centrifugal |
| Impeller Material        | Aluminum                      |
| Max Inlet Temp           | 130 °F                        |
| Warranty Length          | 1 Year                        |

## **Motor Information**

| Motor Item Number | 1AGF8                           |
|-------------------|---------------------------------|
| Voltage           | 115                             |
| Hertz (Cycle)     | 60 Hz                           |
| Motor Phase       | 1                               |
| Motor Enclosure   | Open Air-Over                   |
| RPM               | 1,550 rpm, 1,300 rpm, 1,050 rpm |
| Full Load Amps    | 2.0/1.6/1.3                     |