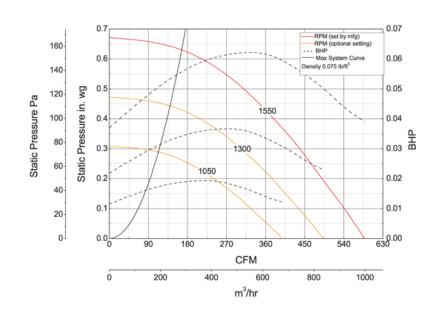

#### **Air & Sound Performance**

| Motor HP  | Max BHP | Fan RPM | CFM @ | 0.000" SP | 0.125" SP | 0.250" SP | 0.375" SP | 0.500" SP | 0.625" SP |
|-----------|---------|---------|-------|-----------|-----------|-----------|-----------|-----------|-----------|
| 1/20 0.02 | 1050    | CFM     | 398   | 307       | 179       | _         | _         | _         |           |
|           |         | Sones   | 4.0   | 3.9       | 4.3       | _         | _         | _         |           |
| 1/20 0.04 | 1300    | CFM     | 493   | 420       | 340       | 233       | _         | _         |           |
|           |         | Sones   | 5.5   | 5.3       | 5.3       | 5.5       | _         | _         |           |
| 1/20 0.06 | 1550    | CFM     | 588   | 528       | 464       | 394       | 308       | 168       |           |
|           | 0.00    | 0.00    | Sones | 7.6       | 7.4       | 7.4       | 7.4       | 7.6       | 8.1       |

Performance certified is for installation type A: Free inlet, Free outlet. Performance ratings include the effects of a birdscreen in the airstream. The sound ratings shown are loudness values in fan sones at 5 ft. (1.5 m) in a hemispherical free field calculated per AMCA Standard 301. Values shown are for installation type A: Free inlet fan sone levels.