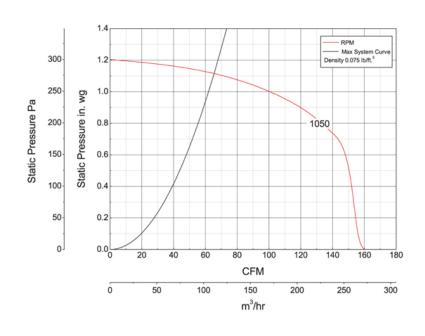

#### **Air & Sound Performance**

| Motor HP | Max BHP | Fan RPM | CFM @ | 0.000" SP | 0.125" SP | 0.250" SP | 0.375" SP | 0.500" SP | 0.625" SP | 0.750" SP | 0.875" SP | 1.000" SP |
|----------|---------|---------|-------|-----------|-----------|-----------|-----------|-----------|-----------|-----------|-----------|-----------|
| _        |         | 1050    | CFM   | 160       | 155       | 154       | 152       | 149       | 147       | 138       | 123       | 92        |
|          |         |         | Sones | 2.3       | 2.4       | 3.0       | 3.5       | 3.5       | 4.0       | 4.3       | 4.5       | 4.7       |

Performance certified is for installation type B: Free inlet, Ducted outlet. Performance ratings include the effects of an inlet grille and backdraft damper. Speed (RPM) shown is nominal. Performance is based on actual speed of test. The sound ratings shown are loudness values in fan sones at 5 ft. (1.5 m) in a spherical free field calculated per AMCA Standard 301. Values shown are for installation type B: Free inlet spherical sone levels.